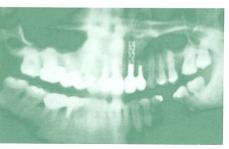

#### Case No.1.

OP Date: '89.5.

35 YS Female

Defect of 2

Implant: Core-Vent screw 7mm imes 3.75mm

Superastructure: 2 '89.7

圖①是初診時pano照片,來院時因 <u>121</u>蛀牙pulpitli求診,同時有意願將21 ⊤之缺牙恢復(這兩點是非常典型的患 者來診理由)。圖②是[2 MB完成及]2 植牙後MB完成之pano照片,圖③是一 年後照片。

這個 case 只種 7mm 的深度,所以是 Short implant 的 case,還好 Osseointe gration狀況非常良好,一直勝任地存在 口中。

但爲什麼骨質深度足夠,却只種這 麼一點點長度呢,這是因爲Core-vent廠 牌的Drill有肩部之關係,該肩部寬度大 於兩個門齒間的Space所以深不下去 了。

如Table三限制你使用長植體的情況也很多,比如靠近Sinus,靠近Mental Nerve, alveolar nerve等解剖危險區,或者該部位齒槽脊吸收到很低,或像本case器械難以操作,及有的廠牌没有 長植體之設計等等。