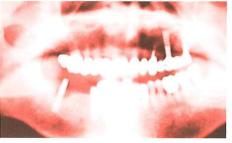

7→ITI 12mm×3.5mm

Suprastructure: 567 '92.11

患者口内牙齒情況普通,咬合功能 不好,希望左上缺牙能恢復。這種牙周 吸收且狀況不良之齒列,如果以活動假 牙來恢復,大約三年就得重做一次Denture,因爲支台齒掛clasp之後不久便 得拔牙,如果是這樣,花在Denture的 假牙費用也不會比implant做bridge來得 少。我們跟患者研究的重點是:如何痛 苦少、麻煩少,用得好又用得久,最重 要的是"反而經濟"。因此爲了不要當寃 大頭,p't同意植牙的方法。

圖1920223依次是初診,植後及完成之 pano或口内相片,一年後回診時p't同意 右下經常慢性發炎的部份也動工修理。

OP Date: '93.10

Defect of 765

Implant: 75 |: ITI 16mm×3.5mm×2 ♯

Suprastructure: 765 | '94.3

圖③④是植後及贋復完成之pano X 光片圖,經過periotest測試7 :  $+0\overline{n5}$ 下: -6,穩定性很好。