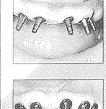

#### Case No.1.

OP Date: '89.5.

35 YS Female

Defect of 2

Implant: Core-Vent screw 7mm imes 3.75mm

Superastructure: 2 '89.7

圖①是初診時pano照片,來院時因 <u>121</u>蛀牙pulpitli求診,同時有意願將21 ⊤之缺牙恢復(這兩點是非常典型的患 者來診理由)。圖②是[2 MB完成及]2 植牙後MB完成之pano照片,圖③是一 年後照片。

這個 case 只種 7mm 的深度,所以是 Short implant 的 case,還好 Osseointe gration狀況非常良好,一直勝任地存在 口中。

但爲什麼骨質深度足夠,却只種這 麼一點點長度呢,這是因爲Core-vent廠 牌的Drill有肩部之關係,該肩部寬度大 於兩個門齒間的Space所以深不下去 了。

如Table三限制你使用長植體的情況也很多,比如靠近Sinus,靠近Mental Nerve, alveolar nerve等解剖危險區,或者該部位齒槽脊吸收到很低,或像本case器械難以操作,及有的廠牌没有 長植體之設計等等。

兩年後p't回診時願意種植5 6兩部 份詳情如Table四,圖④⑤⑥是91年、 92年、94年的照片。

Case No. 2.

OP Date: '93.5

47 YS Female

Defect of 5

Implant: O-Butment  $10 \text{mm} \times 4 \text{mm}$ Suprastructure:  $\overline{5}$  '93.8

圖⑦⑧是局部X光片,p't因殘根過 久齒質腐敗且有急性疼痛,經鎮靜療治 之後,拔牙及直接種植。

**B**(2)

**B**(4)

圖(5)

圖6

圖⑧

⑤木棉雜誌•第九期

圖⑨⑩⑪是pano X光圖片,圖⑫是 口内照片。

Case 1及2都是short implant;問題 都出在Drill的設計,因肩部過寬手術時 會碰到鄰近牙冠只好作罷,所幸兩者皆 有成功。

Case No. 3.

OP Date: '92.12

35 YS Male

Defect of 1

Implant: ITI 16mm×3.5mm

Suprastructure: 12 '93.4

這個case是兩個相連的post crown ,位置在12,17周均已破壞,2則根 尖有吸收將來性並不很好,而且如果依 傳統方式來做的話,21/的crown必須 拆除,在費用上兩者相差並不多,治療 操作時的痛苦很大,將來的堅固性更是 相差一、二十倍,患者認爲解説有理, 同意接受植牙方式。

圖<sup>(3)</sup> ④表示已先做Endo之準備,<u>1</u> 立即拔牙,同時植入16mm植體,圖<sup>(5)</sup>是 完成之pano片,圖<sup>(6)</sup>是植牙後根尖片, 圖<sup>(7)</sup> <sup>(8)</sup>之口内片爲一年後回診照片。 Case No. 4

- 66 YS Male
- Defect of ITI

Implant:  $5 \rightarrow 567$  14mm  $\times 3.5$ mm

7→ITI 12mm×3.5mm

Suprastructure: 567 '92.11

患者口内牙齒情況普通,咬合功能 不好,希望左上缺牙能恢復。這種牙周 吸收且狀況不良之齒列,如果以活動假 牙來恢復,大約三年就得重做一次Denture,因爲支台齒掛clasp之後不久便 得拔牙,如果是這樣,花在Denture的 假牙費用也不會比implant做bridge來得 少。我們跟患者研究的重點是:如何痛 苦少、麻煩少,用得好又用得久,最重 要的是"反而經濟"。因此爲了不要當寃 大頭,p't同意植牙的方法。

圖1920223依次是初診,植後及完成之 pano或口内相片,一年後回診時p't同意 右下經常慢性發炎的部份也動工修理。

OP Date: '93.10

Defect of 765

Implant: 75 |: ITI 16mm×3.5mm×2 ♯

Suprastructure: 765 | '94.3

圖③④是植後及贋復完成之pano X 光片圖,經過periotest測試7 :  $+0\overline{n5}$ 下: -6,穩定性很好。

case NO. 3及NO. 4兩者是長植體的 應用例,長植體有很多實質的好處(如 Table五):

- 可讓植體與骨之接觸面增加,提 高穩定度。
- 2. 增加植體耐側方咬合壓力。
- 3. 靠近植體底部對方之皮質骨,得 到最佳支持。

4. 可以減少等待期,提早做贋復。

Case No. 5

- OP Date: '92.9
- 35 YS Female
- Defect of 5

OP Date: '92.7

圖(12)

圖 13

圖14

圖 16

⑦木棉雜誌 · 第九期

Implant: ITI 12mm×3.5mm Suprastructure: 5 : '92.12 圖③是術前,圖③是術後,我們看 到Sinus borderline非常的低,我們使用 Oblique type implant來避開Sinus border,圖②贋復完成,圖③是兩年後 pano。

Case No. 6

OP Date: '92.9 46 YS Female Defect of <u>6</u> Implant: <u>6</u> ITI 12mm×3.5mm Suprastructure: 56 '93.1 圖⑳及圖⑳是術前及術後之X光片 , Sinus borderline也是很低,因此採用 iTi的Oblique implant來解決。<u>5</u>中的 Endo做好等<u>6</u>成長完全則以bridge做贋 復。

圖③③③是完成時,一年後及二年 後之pano圖。

Case 5及6都是斜頭設計之植體,圖 ③⑤⑨尔可以仔細比較,並且很容易 了解如何不同,如何使用斜頭植體。因 爲斜頭植體可以避開解剖上的危險區, 可以讓Abutment互相平行,或領骨軸向 過斜時可以"改斜歸正"。(參考Table 六)

Case No. 7

OP Date: '94.8 64 YS Female Defect of: <u>54 |</u> 54 Implant Pitteasy  $18 \text{mm} \times 3.25 \text{mm}$  for Long span abutment

Suprastructure: <u>6543</u> '94.10

患者來診時有很多應該淘汰的 bridge;左上缺牙甚久無從考起,因右 上bridge内牙齒疼痛,不解決不行了。 首先解決病人之疼痛、消炎、拆套、根 管治療,接下來贋復。到底是要一次就 做牢一點,還是一個蘿蔔一個坑,有假 牙就好?牙醫師是内行,必須說清楚讓 患者明瞭,何者是好的選擇。圖參是術 前,圖劉是術後,圖⑪④④是model 圖片,圖④④④是口內頰面、舌面及咬 面圖,圖①龜是MB完成照片。該顆植 體periotest測值-5。

Case No. 8

OP Date: '94.6

40 YS Male

Defect of  $5 \mid 6$ 

Implant: Pitteasy 18mm×3.75mm×2 #

Suprastructure: 5 | 6 '94.10

圖49696D是術前術後及完成pano照 片。

圖 \$2 \$3 \$4 \$5 \$6 \$5 是技工model,圖 \$8 \$9 口内完成照片。

Case 7和8兩者都是長植體斜種的情況。

(六)建議:

假如骨質骨量足夠的話,最好選擇 較長的植體爲佳。

圖 19

圖 21

圖 23

圖20

圖 22