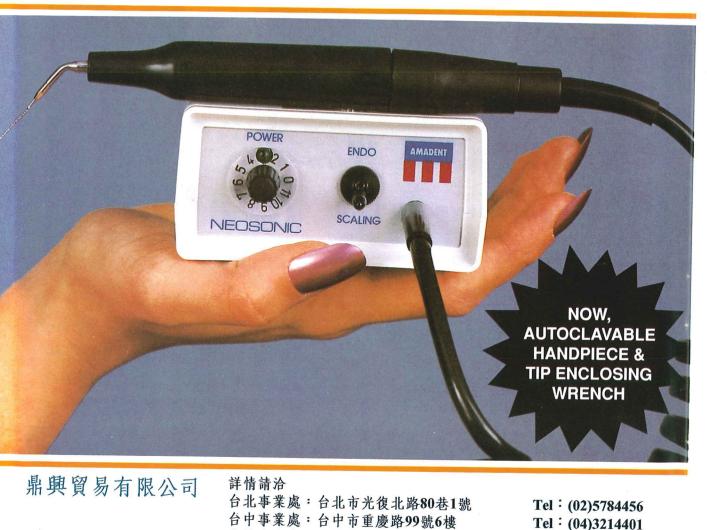

### T-603 CHAIR-MOUNTED UNIT

#### 旭統牙科儀器有限公司

STAR DENTAL MFG, CO., LTD.

公司:台北縣三重市中興北街42巷48號 NO. 48, LANE 42, CHUNG HSIN. ST. SANCHUNG CITY, TAIPEI HSIEN, TAIWAN, R.O.C. TEL:(02)995-5858 FAX:(02)995-3273