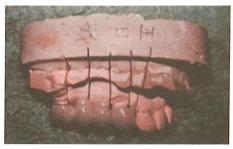

#### Case No.1.

OP Date: '89.5.

35 YS Female

Defect of 2

Implant: Core-Vent screw 7mm imes 3.75mm

Superastructure: 2 '89.7

圖①是初診時pano照片,來院時因 <u>121</u>蛀牙pulpitli求診,同時有意願將21 ⊤之缺牙恢復(這兩點是非常典型的患 者來診理由)。圖②是[2 MB完成及]2 植牙後MB完成之pano照片,圖③是一 年後照片。

這個 case 只種 7mm 的深度,所以是 Short implant 的 case,還好 Osseointe gration狀況非常良好,一直勝任地存在 口中。

但爲什麼骨質深度足夠,却只種這 麼一點點長度呢,這是因爲Core-vent廠 牌的Drill有肩部之關係,該肩部寬度大 於兩個門齒間的Space所以深不下去 了。

如Table三限制你使用長植體的情況也很多,比如靠近Sinus,靠近Mental Nerve, alveolar nerve等解剖危險區,或者該部位齒槽脊吸收到很低,或像本case器械難以操作,及有的廠牌没有 長植體之設計等等。

兩年後p't回診時願意種植5 6兩部 份詳情如Table四,圖④⑤⑥是91年、 92年、94年的照片。

Case No. 2.

OP Date: '93.5

47 YS Female

Defect of 5

Implant: O-Butment  $10 \text{mm} \times 4 \text{mm}$ Suprastructure:  $\overline{5}$  '93.8

圖⑦⑧是局部X光片,p't因殘根過 久齒質腐敗且有急性疼痛,經鎮靜療治 之後,拔牙及直接種植。