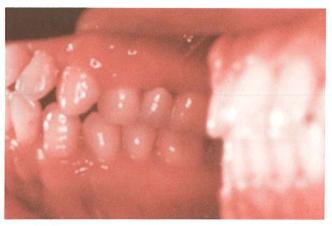

#### Case No.1.

OP Date: '89.5.

35 YS Female

Defect of 2

Implant: Core-Vent screw 7mm imes 3.75mm

Superastructure: 2 '89.7

圖①是初診時pano照片,來院時因 <u>121</u>蛀牙pulpitli求診,同時有意願將21 ⊤之缺牙恢復(這兩點是非常典型的患 者來診理由)。圖②是[2 MB完成及]2 植牙後MB完成之pano照片,圖③是一 年後照片。

這個 case 只種 7mm 的深度,所以是 Short implant 的 case,還好 Osseointe gration狀況非常良好,一直勝任地存在 口中。

但爲什麼骨質深度足夠,却只種這 麼一點點長度呢,這是因爲Core-vent廠 牌的Drill有肩部之關係,該肩部寬度大 於兩個門齒間的Space所以深不下去 了。

如Table三限制你使用長植體的情況也很多,比如靠近Sinus,靠近Mental Nerve, alveolar nerve等解剖危險區,或者該部位齒槽脊吸收到很低,或像本case器械難以操作,及有的廠牌没有 長植體之設計等等。

兩年後p't回診時願意種植5 6兩部 份詳情如Table四,圖④⑤⑥是91年、 92年、94年的照片。

Case No. 2.

OP Date: '93.5

47 YS Female

Defect of 5

Implant: O-Butment  $10 \text{mm} \times 4 \text{mm}$ Suprastructure:  $\overline{5}$  '93.8

圖⑦⑧是局部X光片,p't因殘根過 久齒質腐敗且有急性疼痛,經鎮靜療治 之後,拔牙及直接種植。

**B**(2)

**B**(4)

圖(5)

圖6

圖⑧

⑤木棉雜誌•第九期

圖⑨⑩⑪是pano X光圖片,圖⑫是 口内照片。

Case 1及2都是short implant;問題 都出在Drill的設計,因肩部過寬手術時 會碰到鄰近牙冠只好作罷,所幸兩者皆 有成功。