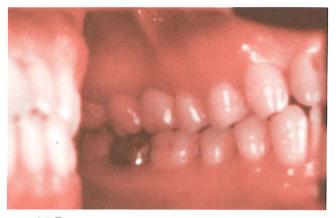

Case No. 3.

OP Date: '92.12

35 YS Male

Defect of 1

Implant: ITI 16mm×3.5mm

Suprastructure: 12 '93.4

這個case是兩個相連的post crown ,位置在12,17周均已破壞,2則根 尖有吸收將來性並不很好,而且如果依 傳統方式來做的話,21/的crown必須 拆除,在費用上兩者相差並不多,治療 操作時的痛苦很大,將來的堅固性更是 相差一、二十倍,患者認爲解説有理, 同意接受植牙方式。

圖<sup>(3)</sup> ④表示已先做Endo之準備,<u>1</u> 立即拔牙,同時植入16mm植體,圖<sup>(5)</sup>是 完成之pano片,圖<sup>(6)</sup>是植牙後根尖片, 圖<sup>(7)</sup> <sup>(8)</sup>之口内片爲一年後回診照片。 Case No. 4

- 66 YS Male
- Defect of ITI

Implant:  $5 \rightarrow 567$  14mm  $\times 3.5$ mm