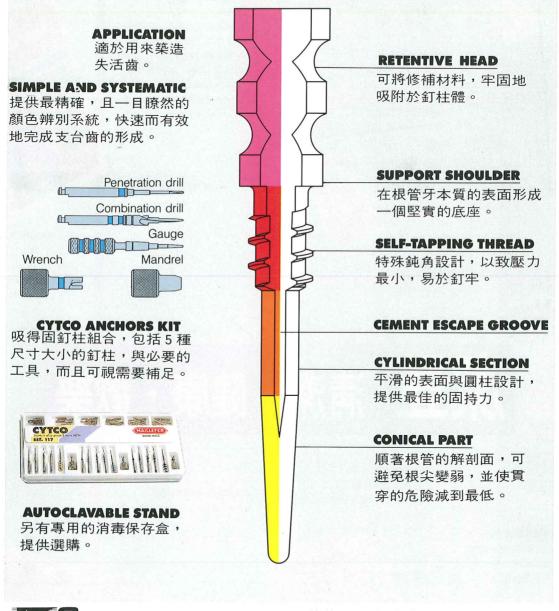

#### 鈦製圓柱──圓錐體的根管復形釘柱

結合平行柱體可靠的固着力優點,並兼顧根管解剖面成圓錐狀的先進設計

Developed by the School of Dental Medicine University of Berne (Switzerland).

WITH THE SUPPORT OF THE CLINICAL RESEARCH FOUNDATION FOR THE PROMOTION OF ORAL HEALTH