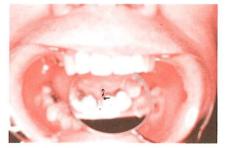

#### Case No.1.

OP Date: '89.5.

35 YS Female

Defect of 2

Implant: Core-Vent screw 7mm imes 3.75mm

Superastructure: 2 '89.7

圖①是初診時pano照片,來院時因 <u>121</u>蛀牙pulpitli求診,同時有意願將21 ⊤之缺牙恢復(這兩點是非常典型的患 者來診理由)。圖②是[2 MB完成及]2 植牙後MB完成之pano照片,圖③是一 年後照片。

這個 case 只種 7mm 的深度,所以是 Short implant 的 case,還好 Osseointe gration狀況非常良好,一直勝任地存在 口中。

但爲什麼骨質深度足夠,却只種這 麼一點點長度呢,這是因爲Core-vent廠 牌的Drill有肩部之關係,該肩部寬度大 於兩個門齒間的Space所以深不下去 了。

如Table三限制你使用長植體的情況也很多,比如靠近Sinus,靠近Mental Nerve, alveolar nerve等解剖危險區,或者該部位齒槽脊吸收到很低,或像本case器械難以操作,及有的廠牌没有 長植體之設計等等。