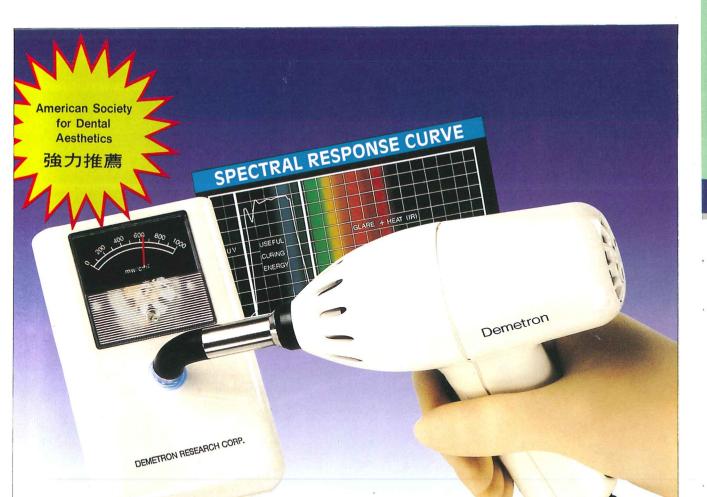

## 全美風評最佳的鹵素光機 Demetron Optilux 401…

- •採用 "Straight-through" forced-air Cooling System
- 一可使機器既使長時間操作 也不發燙
- ●採用微電子感應控制器
- —可降低噪音及加強可信度