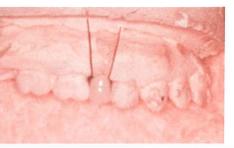

Case No. 3.

OP Date: '92.12

35 YS Male

Defect of 1

Implant: ITI 16mm×3.5mm

Suprastructure: 12 '93.4

這個case是兩個相連的post crown ,位置在12,17周均已破壞,2則根 尖有吸收將來性並不很好,而且如果依 傳統方式來做的話,21/的crown必須 拆除,在費用上兩者相差並不多,治療 操作時的痛苦很大,將來的堅固性更是 相差一、二十倍,患者認爲解説有理, 同意接受植牙方式。

圖<sup>(3)</sup> ④表示已先做Endo之準備,<u>1</u> 立即拔牙,同時植入16mm植體,圖<sup>(5)</sup>是 完成之pano片,圖<sup>(6)</sup>是植牙後根尖片, 圖<sup>(7)</sup> <sup>(8)</sup>之口内片爲一年後回診照片。 Case No. 4

- 66 YS Male
- Defect of ITI

Implant:  $5 \rightarrow 567$  14mm  $\times 3.5$ mm