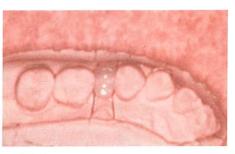

#### Case No.1.

OP Date: '89.5.

35 YS Female

Defect of 2

Implant: Core-Vent screw 7mm imes 3.75mm

Superastructure: 2 '89.7

圖①是初診時pano照片,來院時因 <u>121</u>蛀牙pulpitli求診,同時有意願將21 ⊤之缺牙恢復(這兩點是非常典型的患 者來診理由)。圖②是[2 MB完成及]2 植牙後MB完成之pano照片,圖③是一 年後照片。

這個 case 只種 7mm 的深度,所以是 Short implant 的 case,還好 Osseointe gration狀況非常良好,一直勝任地存在 口中。

但爲什麼骨質深度足夠,却只種這 麼一點點長度呢,這是因爲Core-vent廠 牌的Drill有肩部之關係,該肩部寬度大 於兩個門齒間的Space所以深不下去 了。

如Table三限制你使用長植體的情況也很多,比如靠近Sinus,靠近Mental Nerve, alveolar nerve等解剖危險區,或者該部位齒槽脊吸收到很低,或像本case器械難以操作,及有的廠牌没有 長植體之設計等等。