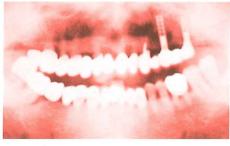

Case No. 3.

OP Date: '92.12

35 YS Male

Defect of 1

Implant: ITI 16mm×3.5mm

Suprastructure: 12 '93.4

這個case是兩個相連的post crown ,位置在12,17周均已破壞,2則根 尖有吸收將來性並不很好,而且如果依 傳統方式來做的話,21/的crown必須 拆除,在費用上兩者相差並不多,治療 操作時的痛苦很大,將來的堅固性更是 相差一、二十倍,患者認爲解説有理, 同意接受植牙方式。

圖<sup>(3)</sup> ④表示已先做Endo之準備,<u>1</u> 立即拔牙,同時植入16mm植體,圖<sup>(5)</sup>是 完成之pano片,圖<sup>(6)</sup>是植牙後根尖片, 圖<sup>(7)</sup> <sup>(8)</sup>之口内片爲一年後回診照片。 Case No. 4

- 66 YS Male
- Defect of ITI

Implant:  $5 \rightarrow 567$  14mm  $\times 3.5$ mm