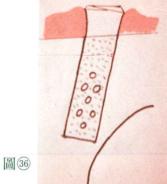

#### 您現在必須注意手機的感染問題

在所有的高速磨牙機裡,使用停止**後**因壓力的改變,會產生吸引的作用 ,因而將病人口腔內的血液、唾液或碎屑粉,吸附在軸承內及排 水口、排氣口上,致使在重覆中造成交叉感染,此點您不得 不注意。

如今NSK已發展出PHATELUS—II,CLEAN HEAD SYSTEM之高速磨牙機,內設水、氣 廻流控制系統及軸承部位之逆向氣控系 統,完全消除感染之原因。

#### AUTOCLAVABLE at 135°C

特殊設計之手機握
 柄,表面新穎,不
 易附著汚染物,容
 易清洗,可保持乾
 淨。

Ine

●前端安全活塞能防止 口內血水等汚染物不 逆流手機管內,確保 Handpiece內之清潔

●經由吸引作用而流入 Handpiece的汚染唾 液及牙齒碎片可由轉 軸的轉動作用從細小 的出水孔排出,以保 持Handpiece的乾淨,

本公司尚供應多種機型、規格MACH-LITE MACH.MACH-QD,CH-QD…等