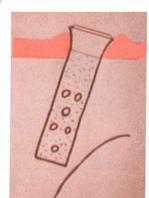

#### 您現在必須注意手機的感染問題

在所有的高速磨牙機裡,使用停止**後**因壓力的改變,會產生吸引的作用 ,因而將病人口腔內的血液、唾液或碎屑粉,吸附在軸承內及排 水口、排氣口上,致使在重覆中造成交叉感染,此點您不得 不注意。

如今NSK已發展出PHATELUS—II,CLEAN HEAD SYSTEM之高速磨牙機,內設水、氣 廻流控制系統及軸承部位之逆向氣控系 統,完全消除感染之原因。

#### AUTOCLAVABLE at 135°C

特殊設計之手機握
 柄,表面新穎,不
 易附著汚染物,容
 易清洗,可保持乾
 淨。

Ine

●前端安全活塞能防止 口內血水等汚染物不 逆流手機管內,確保 Handpiece內之清潔

●經由吸引作用而流入 Handpiece的汚染唾 液及牙齒碎片可由轉 軸的轉動作用從細小 的出水孔排出,以保 持Handpiece的乾淨,

本公司尚供應多種機型、規格MACH-LITE MACH.MACH-QD,CH-QD…等