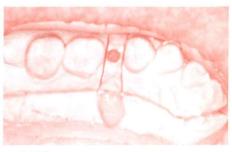

兩年後p't回診時願意種植5 6兩部 份詳情如Table四,圖④⑤⑥是91年、 92年、94年的照片。

Case No. 2.

OP Date: '93.5

47 YS Female

Defect of 5

Implant: O-Butment  $10 \text{mm} \times 4 \text{mm}$ Suprastructure:  $\overline{5}$  '93.8

圖⑦⑧是局部X光片,p't因殘根過 久齒質腐敗且有急性疼痛,經鎮靜療治 之後,拔牙及直接種植。

**B**(2)

**B**(4)

圖(5)

圖6

圖⑧

⑤木棉雜誌•第九期

圖⑨⑩⑪是pano X光圖片,圖⑫是 口内照片。

Case 1及2都是short implant;問題 都出在Drill的設計,因肩部過寬手術時 會碰到鄰近牙冠只好作罷,所幸兩者皆 有成功。