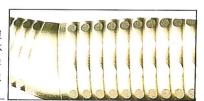

#### 您現在必須注意手機的感染問題

在所有的高速磨牙機裡,使用停止**後**因壓力的改變,會產生吸引的作用 ,因而將病人口腔內的血液、唾液或碎屑粉,吸附在軸承內及排 水口、排氣口上,致使在重覆中造成交叉感染,此點您不得 不注意。

如今NSK已發展出PHATELUS—II,CLEAN HEAD SYSTEM之高速磨牙機,內設水、氣 廻流控制系統及軸承部位之逆向氣控系 統,完全消除感染之原因。

#### AUTOCLAVABLE at 135°C

特殊設計之手機握
 柄,表面新穎,不
 易附著汚染物,容
 易清洗,可保持乾
 淨。

Ine

●前端安全活塞能防止 口內血水等汚染物不 逆流手機管內,確保 Handpiece內之清潔

●經由吸引作用而流入 Handpiece的汚染唾 液及牙齒碎片可由轉 軸的轉動作用從細小 的出水孔排出,以保 持Handpiece的乾淨,

本公司尚供應多種機型、規格MACH-LITE MACH.MACH-QD,CH-QD…等