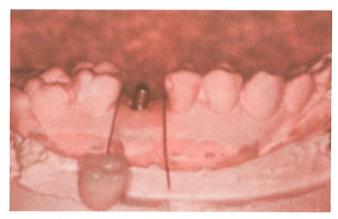

Case No. 3.

OP Date: '92.12

35 YS Male

Defect of 1

Implant: ITI 16mm×3.5mm

Suprastructure: 12 '93.4

這個case是兩個相連的post crown ,位置在12,17周均已破壞,2則根 尖有吸收將來性並不很好,而且如果依 傳統方式來做的話,21/的crown必須 拆除,在費用上兩者相差並不多,治療 操作時的痛苦很大,將來的堅固性更是 相差一、二十倍,患者認爲解説有理, 同意接受植牙方式。

圖<sup>(3)</sup> ④表示已先做Endo之準備,<u>1</u> 立即拔牙,同時植入16mm植體,圖<sup>(5)</sup>是 完成之pano片,圖<sup>(6)</sup>是植牙後根尖片, 圖<sup>(7)</sup> <sup>(8)</sup>之口内片爲一年後回診照片。 Case No. 4

- 66 YS Male
- Defect of ITI

Implant:  $5 \rightarrow 567$  14mm  $\times 3.5$ mm